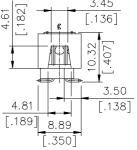

# **SPECIFICATIONS**

#### Mechanical

Contact Retention Force: 1.36kg Min.

**Electrical** 

Voltage Rating: 250V

Current Rating: 3A Per Pin Min.

Dielectric Withstanding Voltage: 1000V RMS

Insulation Resistance: 1000MW min.

**Physical** 

Housing: High Temp UL 94V-0 Rated In Black Color

Contact: Copper Alloy

**Plating:** See "ORDERING INFORMATION" **Operating Temperature:** -55 to +105

# **Head Connector**

HS07 Series R/A, SMT Type Plug 2.54 X 2.54mm [.100] X [.100] Pitch



# **DRAWING**







#### ORDERING INFORMATION

#### See The Attachment

| HL0725*-*** | 50   |         |         | 60.96   |         |
|-------------|------|---------|---------|---------|---------|
|             |      | [2.802] | [2.702] | [2.402] | [2.593] |
| HL0720*-*** | 40   | 58.42   | 55.88   | 48.26   | 53.10   |
|             |      | [2.302] | [2.202] | [1.901] | [2.092] |
| HL0705*-*** | 10   | 20.32   | 17.76   | 10.16   | 15.00   |
|             |      | [.801]  | [.700]  | [.400]  | [.591]  |
| P/N         | POS. | DIM A   | DIM B   | DIM C   | DIM D   |