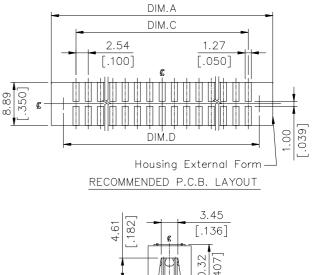

# **DRAWING**

#### See The Attachment

| HL0725*-*** | 50   |         |         | 60.96   |         |
|-------------|------|---------|---------|---------|---------|
|             |      | [2.802] | [2.702] | [2.402] | [2.593] |
| HL0720*-*** | 40   | 58.42   | 55.88   | 48.26   | 53.10   |
|             |      | [2.302] | [2.202] | [1.901] | [2.092] |
| HL0705*-*** | 10   | 20.32   | 17.76   | 10.16   | 15.00   |
|             |      | [.801]  | [.700]  | [.400]  | [.591]  |
| P/N         | POS. | DIM A   | DIM B   | DIM C   | DIM D   |