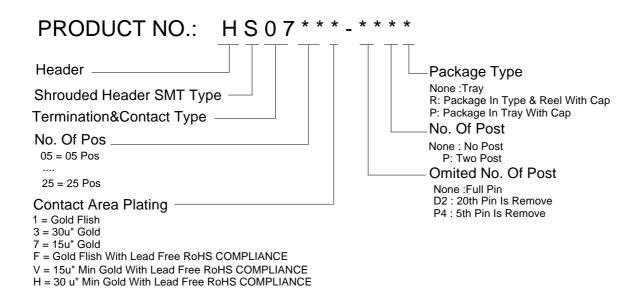

-0 Rated In Black Color

Contact: Copper Alloy

**Plating:** See "ORDERING INFORMATION" **Operating Temperature:** -55 to +105

# **Head Connector**

HS07 Series R/A, SMT Type Plug 2.54 X 2.54mm [.100] X [.100] Pitch



# **DRAWING**







#### ORDERING INFORMATION

#### See The Attachment

| HL0725*-*** | 50   |         |         | 60.96   |         |
|-------------|------|---------|---------|---------|---------|
|             |      | [2.802] | [2.702] | [2.402] | [2.593] |
| HL0720*-*** | 40   | 58.42   | 55.88   | 48.26   | 53.10   |
|             |      | [2.302] | [2.202] | [1.901] | [2.092] |
| HL0705*-*** | 10   | 20.32   | 17.76   | 10.16   | 15.00   |
|             |      | [.801]  | [.700]  | [.400]  | [.591]  |
| P/N         | POS. | DIM A   | DIM B   | DIM C   | DIM D   |