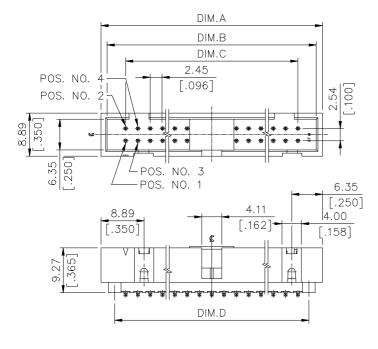

# **DRAWING**

#### See The Attachment

| HL0725*-*** | 50   |         |         | 60.96   |         |
|-------------|------|---------|---------|---------|---------|
|             |      | [2.802] | [2.702] | [2.402] | [2.593] |
| HL0720*-*** | 40   | 58.42   | 55.88   | 48.26   | 53.10   |
|             |      | [2.302] | [2.202] | [1.901] | [2.092] |
| HL0705*-*** | 10   | 20.32   | 17.76   | 10.16   | 15.00   |
|             |      | [.801]  | [.700]  | [.400]  | [.591]  |
| P/N         | POS. | DIM A   | DIM B   | DIM C   | DIM D   |