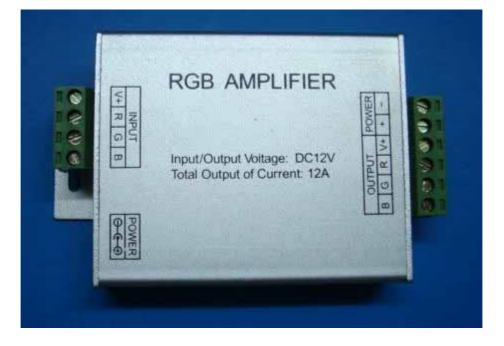

## **NAME: RGB Amplifier**

## **Technical parameters**

- working temperature: -20-60
- supply voltage: DC5V, 12V ,24V optional (Specify the required voltage on order form)
- output: 3 channels
- connection mode: common anode
- external dimension: L106.6xW65xH25mm
- packing size: L160xW95xH51mm
- net weight: 110g
- gross weight: 145g
- static power consumption: <1W
- output current: <4A(each channel)
- output power: 5V:<60W, 12V:<144W, 24V:<288W