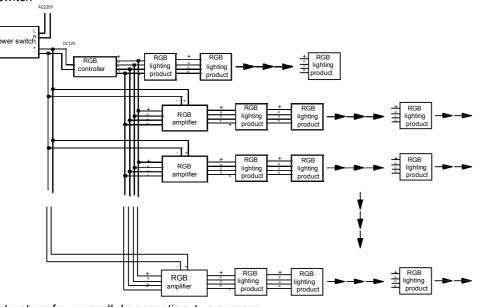

structure one: series connection, two or more power switch.

AC220\

structure two: series connection, one power switch.

structure three: parallel connection, one power switch

structure four: parallel connection, two or more