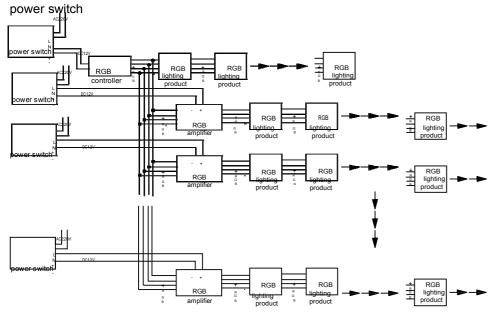

structure one: series connection, two or more power switch.

AC220\

structure two: series connection, one power switch.

structure three: parallel connection, one power switch

structure four: parallel connection, two or more