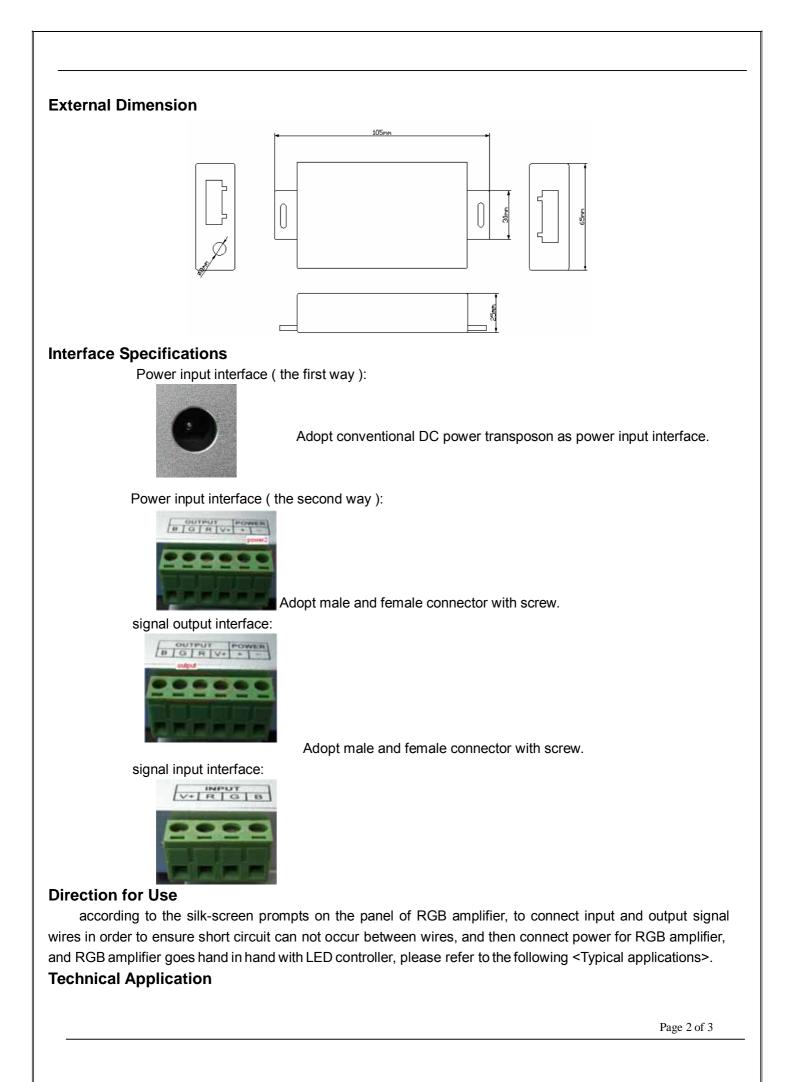

## **Technical parameters**

- working temperature: -20-60
- supply voltage: DC5V, 12V ,24V optional (Specify the required voltage on order form)
- output: 3 channels
- connection mode: common anode
- external dimension: L106.6xW65xH25mm
- packing size: L160xW95xH51mm
- net weight: 110g
- gross weight: 145g
- static power consumption: <1W
- output current: <4A(each channel)
- output power: 5V:<60W, 12V:<144W, 24V:<288W