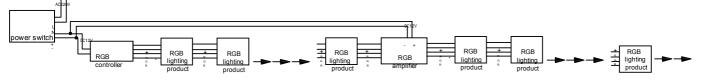

## Summarization

RGB amplifier applies to all the voltage-controlled LED controller in our company, it can receives PWM(Pulse Width Modulation), each time add one RGB amplifier, the connecting number of led will be more than twice, in theory, numerous RGB amplifiers can be connected.

structure one: series connection, two or more power switch.

AC220\

structure two: series connection, one power switch.

structure three: parallel connection, one power switch

structure four: parallel connection, two or more