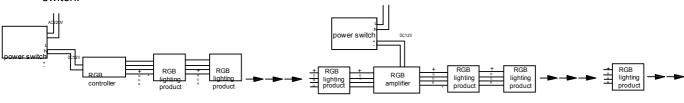

## Summarization

RGB amplifier applies to all the voltage-controlled LED controller in our company, it can receives PWM(Pulse Width Modulation), each time add one RGB amplifier, the connecting number of led will be more than twice, in theory, numerous RGB amplifiers can be connected.

structure one: series connection, two or more power switch.

AC220\

structure two: series connection, one power switch.

structure three: parallel connection, one power switch

structure four: parallel connection, two or more