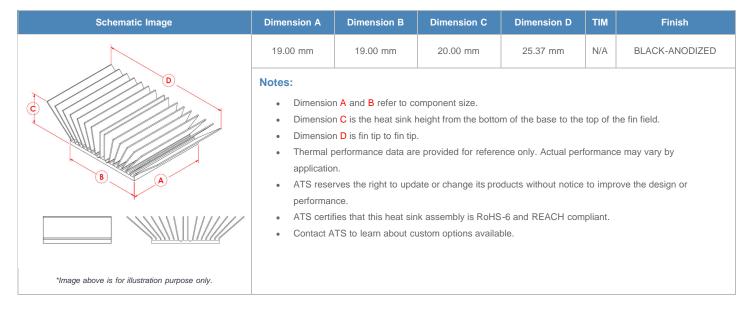

## **BGA Heat Sink (High Aspect Ratio Ext.) Slant Fin**

ATS Part#: ATS019019020-MF-6S

Description: 19.00 x 19.00 x 20.00 mm BGA Heat Sink (High Aspect Ratio Ext.) Slant Fin

Heat Sink Type: Slant Fin
Heat Sink Attachment: N/A
Equivalent Part Number: N/A

\*Image above is for illustration purpose only.