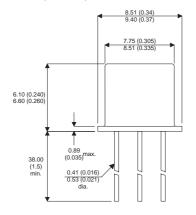

Dimensions in mm (inches).





## TO5 (TO205AA) PINOUTS

1 – Emitter 2 – Base 3 – Collector

## Bipolar PNP Device in a Hermetically sealed TO5 Metal Package.

**Bipolar PNP Device.** 

$$V_{CEO} = 60V$$

$$I_{c} = 0.05A$$

All Semelab hermetically sealed products can be processed in accordance with the requirements of BS, CECC and JAN, JANTX, JANTXV and JANS specifications

| Parameter                 | Test Conditions                  | Min. | Тур. | Max. | Units |
|---------------------------|----------------------------------|------|------|------|-------|
| V <sub>CEO</sub> *        |                                  |      |      | 60   | V     |
| I <sub>C(CONT)</sub>      |                                  |      |      | 0.05 | Α     |
| h <sub>FE</sub>           | @ 6.0/0.001 ( $V_{CE} / I_{C}$ ) | 30   |