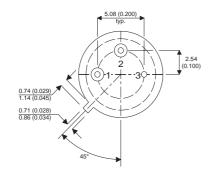

Dimensions in mm (inches).

## TO5 (TO205AA) PINOUTS

1 – Emitter 2 – Base 3 – Collector