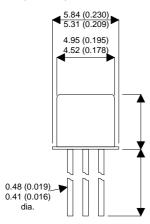

Dimensions in mm (inches).

## Bipolar PNP Device in a Hermetically sealed TO18 Metal Package.

**Bipolar PNP Device.** 

$$V_{CEO} = 40V$$

$$I_{c} = 0.2A$$

All Semelab hermetically sealed products can be processed in accordance with the requirements of BS, CECC and JAN, JANTX, JANTXV and JANS specifications