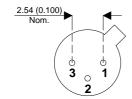

Dimensions in mm (inches).





## TO18 (TO206AA) PINOUTS

1 – Emitter 2 – Base 3 – Collector

## Bipolar PNP Device in a Hermetically sealed TO18 Metal Package.

**Bipolar PNP Device.** 

$$V_{CEO} = 40V$$

$$I_{c} = 0.2A$$

All Semelab hermetically sealed products can be processed in accordance with the requirements of BS, CECC and JAN, JANTX, JANTXV and JANS specifications

| Parameter                 | Test Conditions             | Min. | Тур. | Max. | Units |
|---------------------------|-----------------------------|------|------|------|-------|
| V <sub>CEO</sub> *        |                             |      |      | 40   | V     |
| I <sub>C(CONT)</sub>      |                             |      |      | 0.2  | Α     |
| h <sub>FE</sub>           | @ 10/0.1 $(V_{CE} / I_{C})$ | 50   |      |      | -     |
| f <