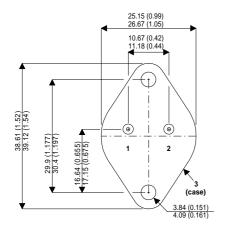

Dimensions in mm (inches).

## Bipolar PNP Device in a Hermetically sealed TO3 Metal Package.

## TO3 (TO204AA) PINOUTS

1 – Base 2 – Emitter

Case - Collector

| Parameter                 | Test Conditions      | Min. | Тур. | Max. | Units |
|---------------------------|----------------------|------|------|------|-------|
| V <sub>CEO</sub> *        |                      |      |      | 70   | V     |
| I <sub>C(CONT)</sub>      |                      |      |      | 15   | Α     |
| h <sub>FE</sub>           | $@4/4(V_{CE}/I_{C})$ | 20   |      | 70   | -     |
| f <sub>t</sub>            |                      |      | 0.8M |      | Hz    |
| P <sub>D</sub>            |                      |      |      | 117  | W     |
| * Maximum Working Voltage |                      |      |      |      |       |