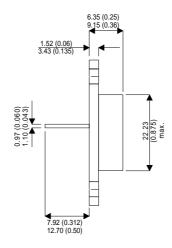

Dimensions in mm (inches).

## Bipolar PNP Device in a Hermetically sealed TO3 Metal Package.

## TO3 (TO204AA) PINOUTS

1 – Base 2 – Emitter

Case - Collector

| Parameter                 | Test Conditions      | Min. | Тур. | Max. | Units |
|---------------------------|----------------------|------|------|------|-------|
| V <sub>CEO</sub> *        |                      |      |      | 70   | V     |
| I <sub>C(CONT)</sub>      |                      |      |      | 15   | Α     |
| h <sub>FE</sub>           | $@4/4(V_{CE}/I_{C})$ | 20   |      | 70   | -     |
| f <sub>t</sub>            |                      |      | 0.8M |      | Hz    |
| P <sub>D</sub>            |                      |      |      | 117  | W     |
| * Maximum Working Voltage |                      |      |      |      |       |