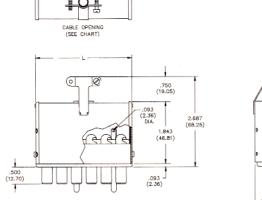

## **Dimensions - Plug or Socket**

| No. of   | L     |       | Cable Opening |       |
|----------|-------|-------|---------------|-------|
| Contacts | in    | mm    | in            | mm    |
| 2        | .625  | 15.88 | .313          | 7.94  |
| 4        | 1.062 | 26.99 | .438          | 11.11 |
| 6        | 1.500 | 38.10 | .438          | 11.11 |
| 8        | 1.937 | 49.21 | .563          | 14.29 |
| 10       | 2.375 | 60.33 | .563          | 14.29 |
| 12       | 2.813 | 71.45 | .625          | 15.88 |