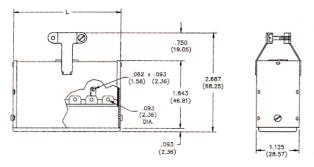

## **Dimensions - Plug or Socket**

| No. of   | L     |       | Cable Opening |       |
|----------|-------|-------|---------------|-------|
| Contacts | in    | mm    | in            | mm    |
| 2        | .625  | 15.88 | .313          | 7.94  |
| 4        | 1.062 | 26.99 | .438          | 11.11 |
| 6        | 1.500 | 38.10 | .438          | 11.11 |
| 8        | 1.937 | 49.21 | .563          | 14.29 |
| 10       | 2.375 | 60.33 | .563          | 14.29 |
| 12       | 2.813 | 71.45 | .625          | 15.88 |