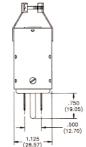

## **Dimensions - Plug or Socket**

| No. of   | L     |       | Cable Opening |       |
|----------|-------|-------|---------------|-------|
| Contacts | in    | mm    | in            | mm    |
| 2        | .625  | 15.88 | .313          | 7.94  |
| 4        | 1.062 | 26.99 | .438          | 11.11 |
| 6        | 1.500 | 38.10 | .438          | 11.11 |
| 8        | 1.937 | 49.21 | .563          | 14.29 |
| 10       | 2.375 | 60.33 | .563          | 14.29 |
| 12       | 2.813 | 71.45 | .625          | 15.88 |