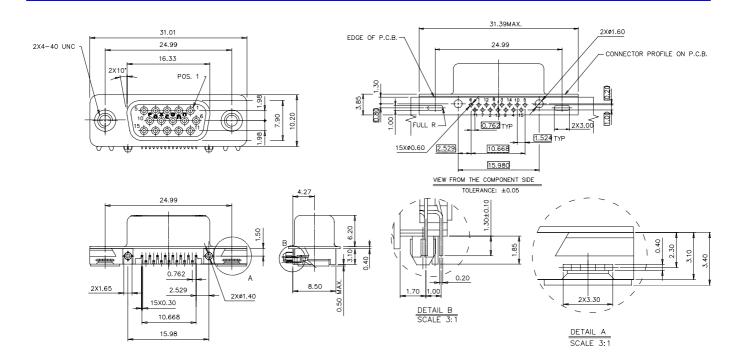

### **DRAWING**

### **D-SUB Connector**

DZ Series Right Angle, T/H, Female Type 15 Pos. Center Height 4.27 mm Recommended PCB's

Thickness 1.0 mm