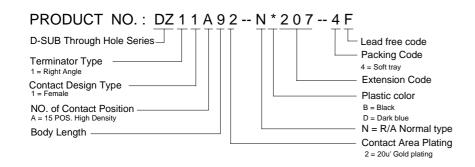

# ORDERING INFORMATION

| DZ11A9*-ND201-*F | 2    | DARK BLUE<br>(661C)  |
|------------------|------|----------------------|
| DZ11A9*-NL201-*F | 2    | LIGHT BLUE<br>(285C) |
| DZ11A9*-NB201-*F | 1    | BLACK                |
| P/N              | TYPE | PLASTICS COLOR       |