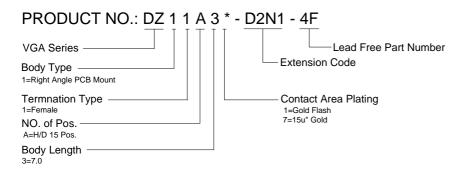

# **SPECIFICATIONS**

#### Mechanical

**Contact Engagement Force:** 0.34kg (0.75Lb) max. **Contact Separation Force:** 0.021kg (0.05Lb) min.

Durability: 500 Cycles

#### **Electrical**

Current Rating: 2A

Contact Resistance:25mW max.

Dielectric Withstanding Voltage: 1000V AC/1min min.

Insulation Resistance: 5000MW min.

### **Physical**

Housing: Thermoplastic, UL 94V-0 rated in Blue 661C Color

Contact: Copper alloy

**Plating:** See "ORDERING INFORMATION" **Operating Temperature:** -20 to +85

Recommended Thickness of PCB: 1.57[.062]

### **VGA Connector**

DZ Series Right Angle Type, T/H 2.29mm [.090"] Pitch 15 Pos.



### **DRAWING**









# ORDERING INFORMATION