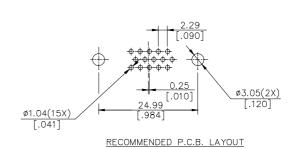

### **Physical**

Housing: Thermoplastic, UL 94V-0 rated in Blue 661C Color

Contact: Copper alloy

**Plating:** See "ORDERING INFORMATION" **Operating Temperature:** -20 to +85

Recommended Thickness of PCB: 1.57[.062]

### **DRAWING**