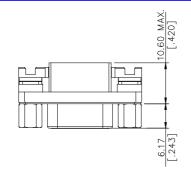

# **SPECIFICATIONS**

#### Mechanical

**Contact Engagement Force:** 0.34kg (0.75Lb) max. **Contact Separation Force:** 0.021kg (0.05Lb) min.

Durability: 500 Cycles

#### **Electrical**

Current Rating: 2A

Contact Resistance:25mW max.

Dielectric Withstanding Voltage: 1000V AC/1min min.

Insulation Resistance: 5000MW min.

### **Physical**

Housing: Thermoplastic, UL 94V-0 rated in Blue 661C Color

Contact: Copper alloy

**Plating:** See "ORDERING INFORMATION" **Operating Temperature:** -20 to +85

Recommended Thickness of PCB: 1.57[.062]

### **VGA Connector**

DZ Series Right Angle Type, T/H 2.29mm [.090"] Pitch 15 Pos.



### **DRAWING**









# ORDERING INFORMATION