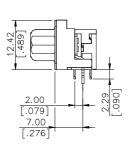

### **VGA Connector**

DZ Series Right Angle Type, T/H 2.29mm [.090"] Pitch 15 Pos.

### **DRAWING**