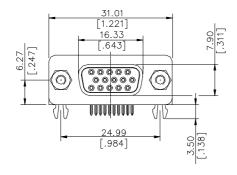

### **VGA Connector**

DZ Series Right Angle Type, T/H 2.29mm [.090"] Pitch 15 Pos.

### **DRAWING**