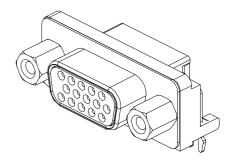

### **VGA Connector**

DZ Series Right Angle Type, T/H 2.29mm [.090"] Pitch 15 Pos.