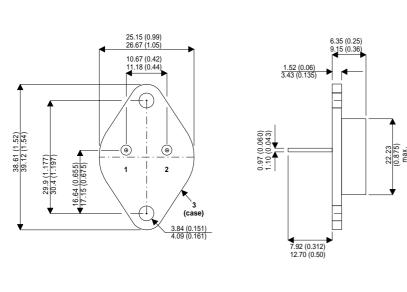

Dimensions in mm (inches).

Bipolar NPN Device in a Hermetically sealed TO3 Metal Package.

## TO3 (TO204AA) PINOUTS

1 – Base 2 – Emitter

Case - Collector

| Parameter                 | Test Conditions             | Min. | Тур. | Max. | Units |
|---------------------------|-----------------------------|------|------|------|-------|
| V <sub>CEO</sub> *        |                             |      |      | 250  | V     |
| I <sub>C(CONT)</sub>      |                             |      |      | 8    | А     |
| h <sub>FE</sub>           | @ 50/3 ( $V_{ce}$ / $I_c$ ) | 15   |      | 75   | -     |
| f <sub>t</sub>            |                             |      | 50M  |      | Hz    |
| P <sub>D</sub>            |                             |      |      | 125  | W     |
| * Maximum Working Voltage |                             |      |      |      |       |