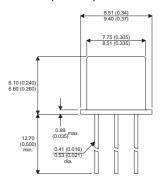

Dimensions in mm (inches).

## **Bipolar PNP Device in a Hermetically sealed TO39** Metal Package.