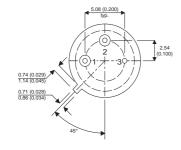

Dimensions in mm (inches).

## TO39 (TO205AD) **PINOUTS**

1 - Emitter

2 - Base

3 - Collector