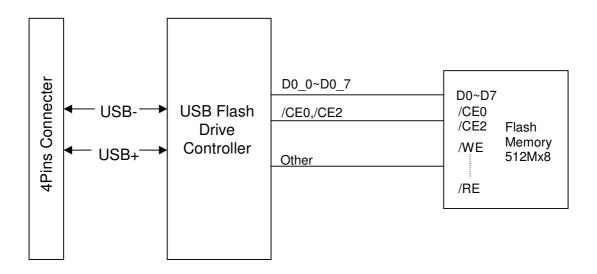

# **Block Diagram**

## **Pinouts**

| Pin No. | Pin Name |
|---------|----------|
| 01      | VCC      |
| 02      | USB-     |
| 03      | USB+     |
| 04      | VSS      |

## Pin Identification

| Symbol | Function                                               |  |
|--------|--------------------------------------------------------|--|
| USB-   | USB differential signal:                               |  |
| USB+   | The pairs are used to transmit<br>Data/Address/Command |  |
| VSS    | Ground                                                 |  |
| VCC    | USB power input                                        |  |