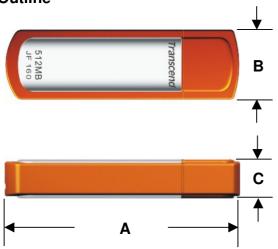

### **Outline**

#### **Dimensions**

| Side | Millimeters | Inches      |  |
|------|-------------|-------------|--|
| Α    | 61 ± 1.00   | 2.40 ± 0.04 |  |
| В    | 18.6 ± 1.00 | 0.73 ± 0.04 |  |
| С    | 9.8 ± 1.00  | 0.39 ± 0.04 |  |