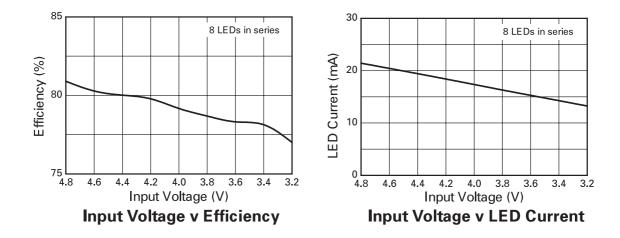

## **Description**

This solution is provided for an emergency light driving 8 white LEDs connected in series from a 4 cell input.

Figure 1 Schematic diagram

Figure 2 Performance graphs