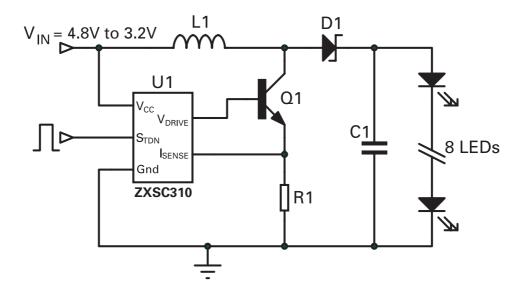

## **Description**

This solution is provided for an emergency light driving 8 white LEDs connected in series from a 4 cell input.

Figure 1 Schematic diagram

Figure 2 Performance graphs

## **DN65**

| Reference | Part no.      | Value                        | Manufacturer | Contact details   |
|-----------|---------------|------------------------------|--------------|-------------------|
| U1        | ZXSC310E5     | LED driver                   | Zetex        | www.zetex.com     |
| Q1        | FMMT619       | 2A, low V <sub>CE(sat)</sub> | Zetex        | www.zetex.com     |
| D1        | ZHCS1000      | 1A, low V <sub>F</sub>       | Zetex        | www.zetex.com     |
| L1        | LPO2506OB-683 | 68μH, 0.4A                   | Coilcraft    | www.coilcraft.com |
| R1        | Generic       | 82m $\Omega$                 | Generic      | NA                |
| C1        | Generic       | 2.2μF                        | Generic      | NA                |
| LED1      | NSPW500BS     | White LED                    | Nichia       | www.nichia.com    |