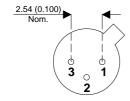

Dimensions in mm (inches).





## TO18 (TO206AA) PINOUTS

1 – Emitter

2 - Base

3 - Collector

## Bipolar NPN Device in a Hermetically sealed TO18 Metal Package.

**Bipolar NPN Device.** 

$$V_{ceo} = 45V$$

$$I_{c} = 0.03A$$

All Semelab hermetically sealed products can be processed in accordance with the requirements of BS, CECC and JAN, JANTX, JANTXV and JANS specifications

| Parameter                 | Test Conditions          | Min. | Тур. | Max. | Units |
|---------------------------|--------------------------|------|------|------|-------|
| V <sub>CEO</sub> *        |                          |      |      | 45   | V     |
| I <sub>C(CONT)</sub>      |                          |      |      | 0.03 | Α     |
| h <sub>FE</sub>           | $@ 5/10u (V_{ce} / I_c)$ | 40   |      | 120  | -     |
| f <sub>t</sub>