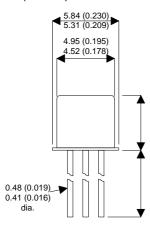

Dimensions in mm (inches).

## Bipolar NPN Device in a Hermetically sealed TO18 Metal Package.

**Bipolar NPN Device.** 

$$V_{ceo} = 45V$$

$$I_{c} = 0.03A$$

All Semelab hermetically sealed products can be processed in accordance with the requirements of BS, CECC and JAN, JANTX, JANTXV and JANS specifications